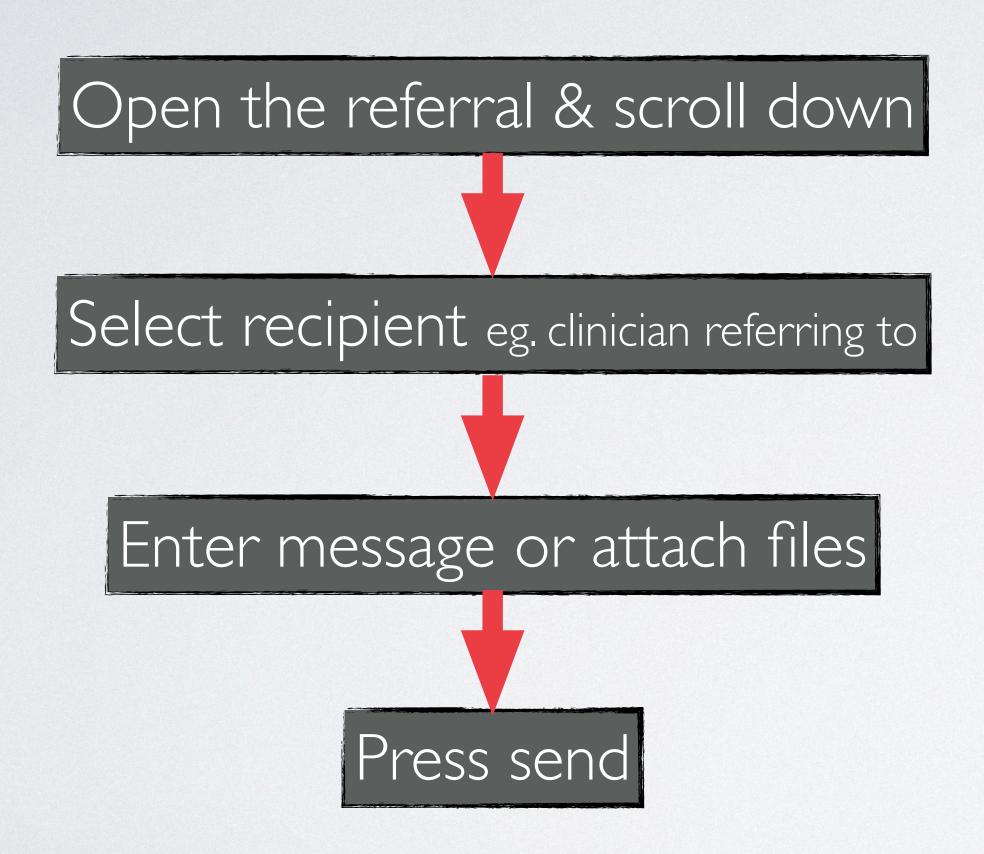

### DIRECT MESSAGING

You can also communicate with the clinician you have referred to about this case by using the direct message function.

Look out for this icon this means you have a message from us.